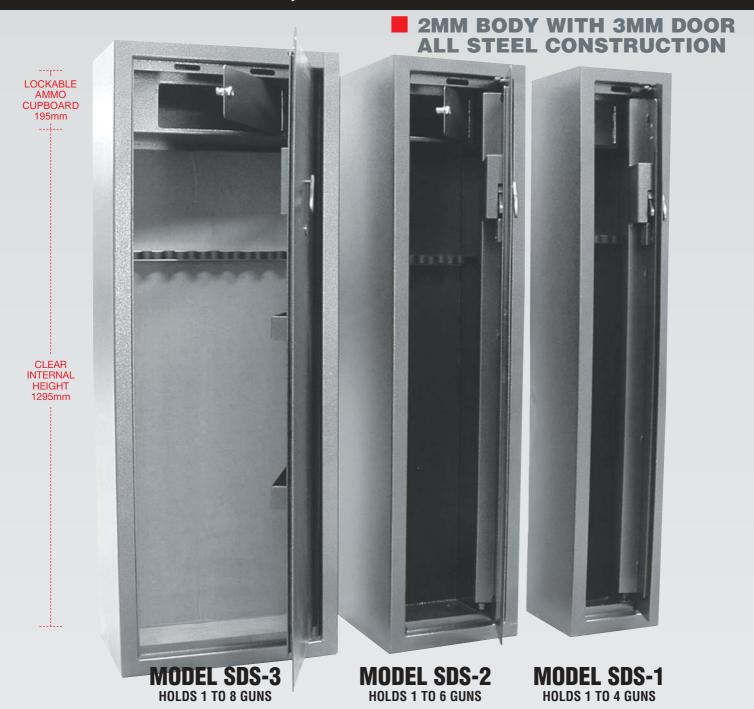

# RIFLE CABINETS

**LEVEL 1 FOR CATEGORY A & B ONLY** 

- COLOUR DARK GREY 4 x 12MM HOLES IN BASE
- **2MM BODY WITH 3MM DOOR ALL STEEL CONSTRUCTION**

MODEL SDS-1
HOLDS 1 TO 4 GUNS

| HEIGHT | 1500mm |      |
|--------|--------|------|
| WIDTH  | 280mm  | 45kg |
| DEPTH  | 280mm  |      |

| <b></b>  | INC. |
|----------|------|
| <b>D</b> | GST  |

MODEL SDS-2
HOLDS 1 TO 6 GUNS

| HEIGHT | 1500mm |      |
|--------|--------|------|
| WIDTH  | 375mm  | 55kg |
| DEPTH  | 375mm  |      |

MODEL SDS-3
HOLDS 1 TO 8 GUNS

| HEIGHT | 1500mm |             |
|--------|--------|-------------|
| WIDTH  | 550mm  | <b>75kg</b> |
| DEPTH  | 375mm  |             |

| \$ | INC. |
|----|------|
| Ψ  | GST  |