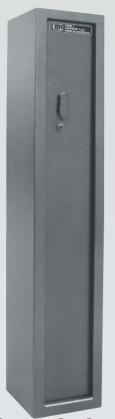

# RIFLE CABINETS

**LEVEL 1 FOR CATEGORY A & B ONLY** 

- COLOUR DARK GREY 4 x 12MM HOLES IN BASE
- **2MM BODY WITH 3MM DOOR ALL STEEL CONSTRUCTION**

MODEL SDS-1
HOLDS 1 TO 4 GUNS

| HEIGHT | 1500mm |      |
|--------|--------|------|
| WIDTH  | 280mm  | 45kg |
| DEPTH  | 280mm  |      |