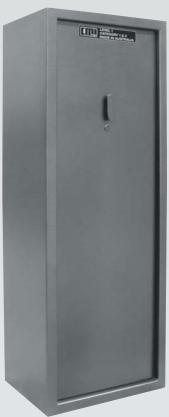

| HEIGHT | 1500mm |             |
|--------|--------|-------------|
| WIDTH  | 550mm  | <b>75kg</b> |
| DEPTH  | 375mm  |             |

| \$ | INC. |
|----|------|
| Ψ  | GST  |