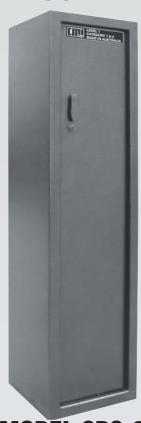

| <b></b>  | INC. |
|----------|------|
| <b>D</b> | GST  |

MODEL SDS-2
HOLDS 1 TO 6 GUNS

| HEIGHT | 1500mm |      |
|--------|--------|------|
| WIDTH  | 375mm  | 55kg |
| DEPTH  | 375mm  |      |

MODEL SDS-3
HOLDS 1 TO 8 GUNS